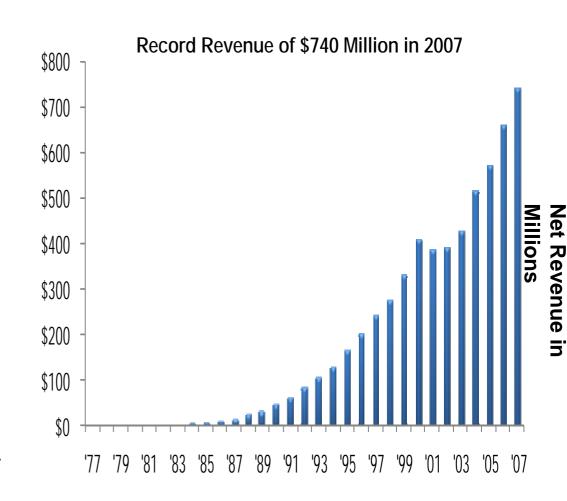

#### **Profile**

- Leaders in Computer-Based Measurement and Automation
- Long-term Track Record of Growth and Profitability
- \$740M Revenue in 2007
- \$205M Revenue in Q4 2007
- More than 4,600 employees; operations in 40+ countries
- Fortune's 100 Best Companies to Work For Ninth Consecutive Year